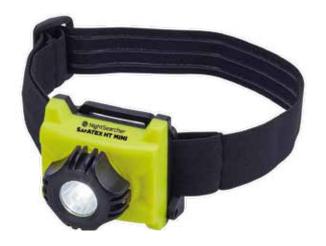

# 3 x AAA, Compact ATEX LED Head Torch, 140 Lumens

The SAFATEX HT MINI is a compact Atex head torch. Easy twist on and off bezel switch.

## **KEY FEATURES:**

- 140 Lumens
- 70 metre beam
- Runs up to 6 hours
- High powered LED CREE XP-G2
- Adjustable headband to fit users head or helmet
- · Aluminium heat sink enhancing LED efficiency
- Durable impact resistant, drop proof up to 1m
- Easily twist on/off bezel switch while wearing fire gloves
- Powered by 3 x AAA batteries (not included)

PRODUCT CODE: NSSAFA-HTMINI Formally known as NSEXHT80