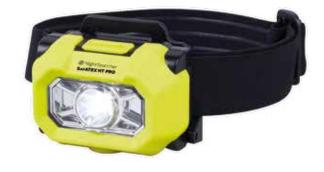

# **SAFATEX HT PRO**

3 x AAA, ATEX LED Head Torch, 220 Lumens

# **KEY FEATURES:**

- 220 Lumens
- 100 metre beam
- Run up to 12 hours
- High powered LED CREE XP-G2
- Soft touch rubber switch
- 90° Adjustable angle
- · Adjustable headband to fit users head or helmet
- Easily rotates while wearing fire gloves
- Powered by 3 x AAA batteries (not included)

### **CERTIFICATION:**

- Class I DIV 1 Groups A B C D
- Class II DIV 1 Groups E F G
- Class III DIV
- ATEX: II 1 G Ex ia IIC T4 GA IP67 **DEMKO 14 ATEX 1354X**
- IECEx: Ex ia IIC T4 Ga IP67 **IECEX UL 14.0059x**

LOW

**PRODUCT CODE: NSSAFA-HTPRO** Formally known as NSEXHT220